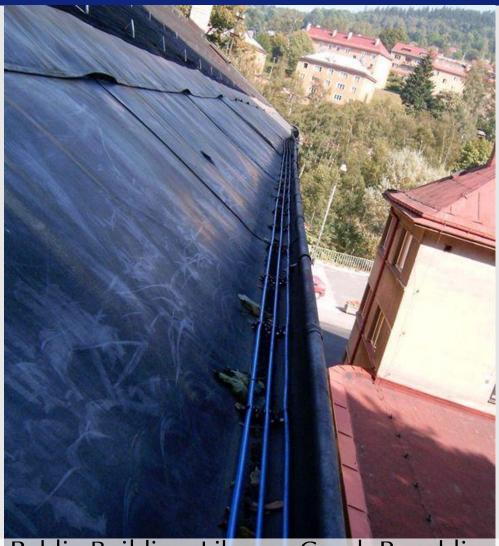

solutions for everyone

Public Building, Liberec, Czech Republic gutters protection against snow and ice

Hotel Belvedere, Zakopane, Poland underfloor heating in all bathrooms, gutters protection against snow and ice