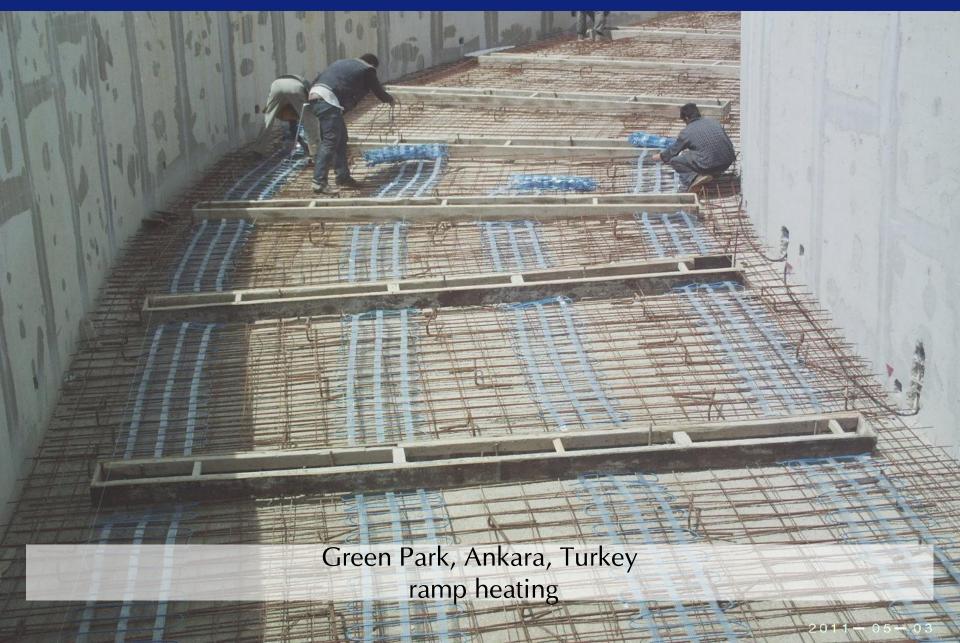

ramp heating, 570m lanes

NATO Military Unit, Liberec, Czech Republic >3600m gutters protection against snow and ice

Schiphol Airport, Amsterdam, The Netherlands walkway heating in the parking area

anti-frost protection in different areas of the largest sewage farm in Europe