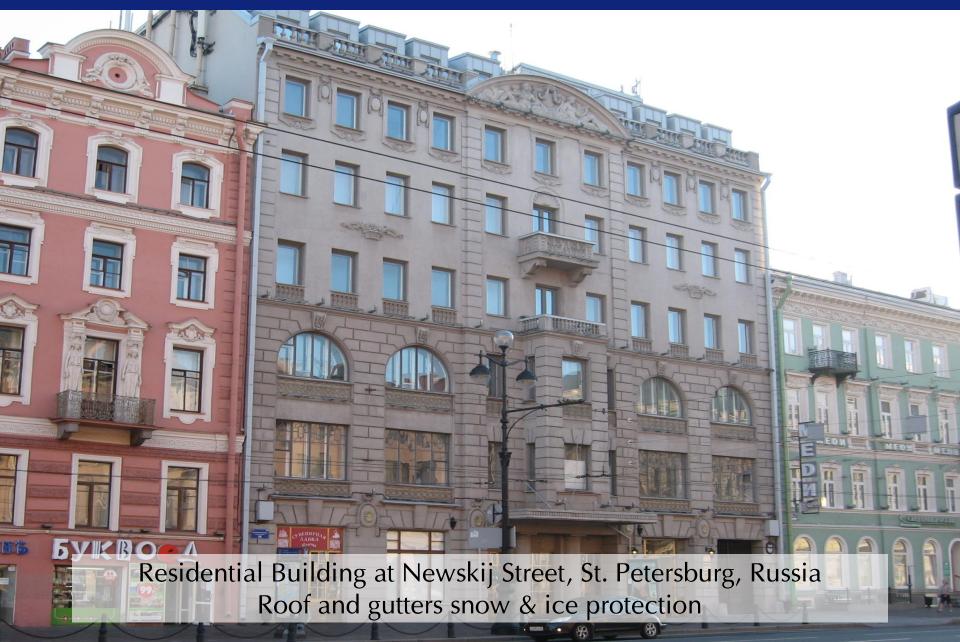

ramp heating, 570m lanes

NATO Military Unit, Liberec, Czech Republic >3600m gutters protection against snow and ice

Schiphol Airport, Amsterdam, The Netherlands walkway heating in the parking area

anti-frost protection in different areas of the largest sewage farm in Europe