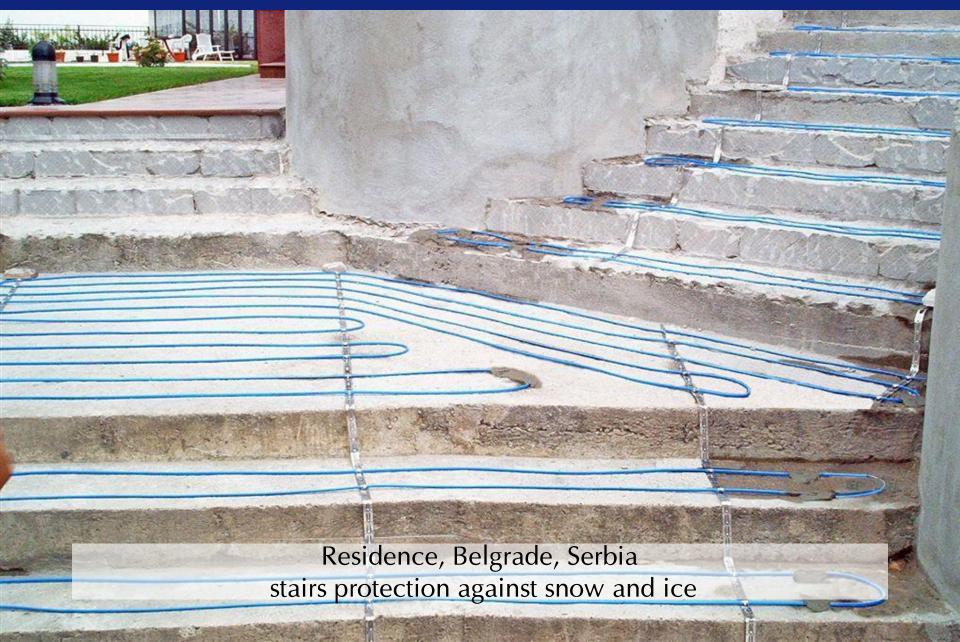

solutions for everyone









































Public Building, Liberec, Czech Republic gutters protection against snow and ice





















Hotel Belvedere, Zakopane, Poland underfloor heating in all bathrooms, gutters protection against snow and ice





























































































































ramp heating, 570m lanes

















NATO Military Unit, Liberec, Czech Republic >3600m gutters protection against snow and ice





















































































Schiphol Airport, Amsterdam, The Netherlands walkway heating in the parking area





anti-frost protection in different areas of the largest sewage farm in Europe

























James Turrel Skyspace, Canberra, Australia outdoor bench heating

25 MAY 2011











solutions for everyone