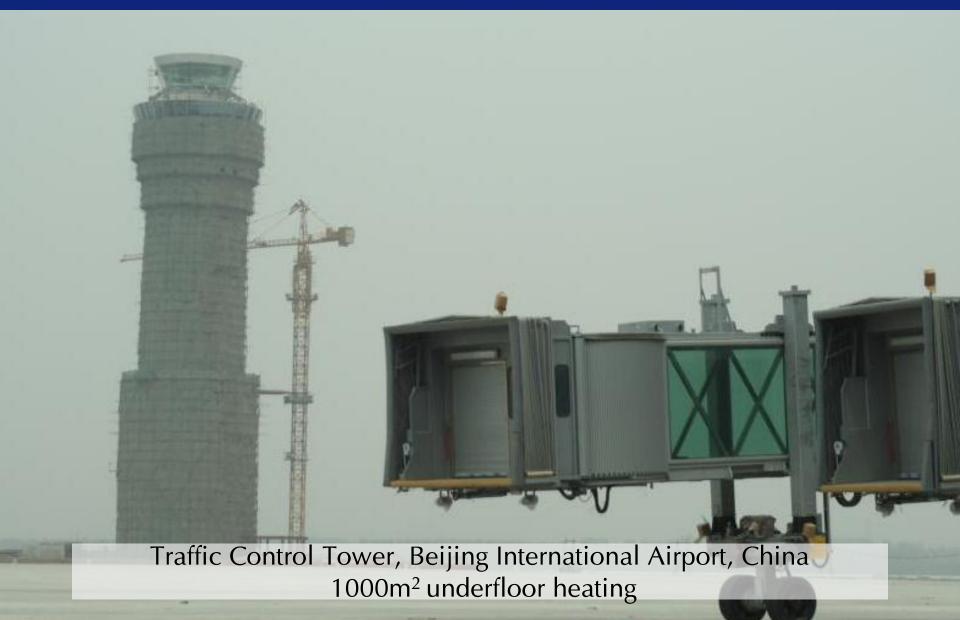

ramp heating, 570m lanes

NATO Military Unit, Liberec, Czech Republic >3600m gutters protection against snow and ice

Schiphol Airport, Amsterdam, The Netherlands walkway heating in the parking area

anti-frost protection in different areas of the largest sewage farm in Europe