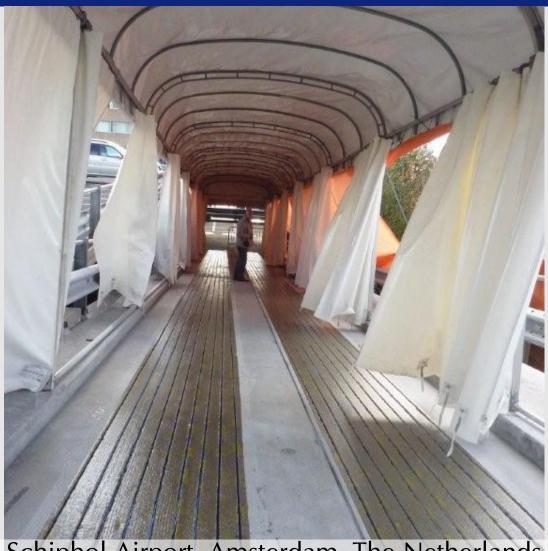

ramp heating, 570m lanes

NATO Military Unit, Liberec, Czech Republic >3600m gutters protection against snow and ice

Schiphol Airport, Amsterdam, The Netherlands walkway heating in the parking area

anti-frost protection in different areas of the largest sewage farm in Europe