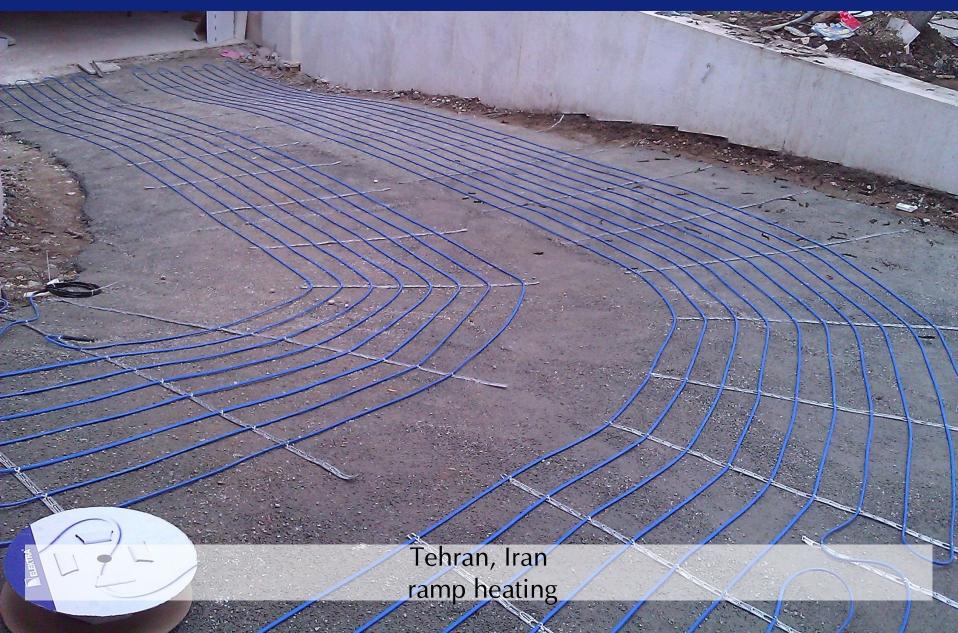

ramp heating, 570m lanes

NATO Military Unit, Liberec, Czech Republic >3600m gutters protection against snow and ice

Schiphol Airport, Amsterdam, The Netherlands walkway heating in the parking area

anti-frost protection in different areas of the largest sewage farm in Europe