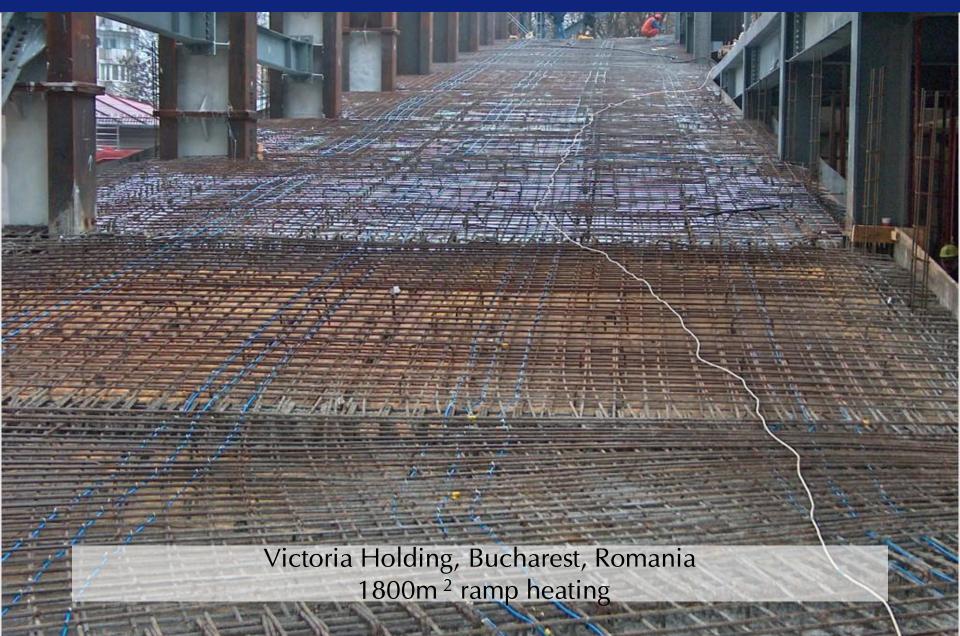

ramp heating, 570m lanes

NATO Military Unit, Liberec, Czech Republic >3600m gutters protection against snow and ice

Schiphol Airport, Amsterdam, The Netherlands walkway heating in the parking area

anti-frost protection in different areas of the largest sewage farm in Europe