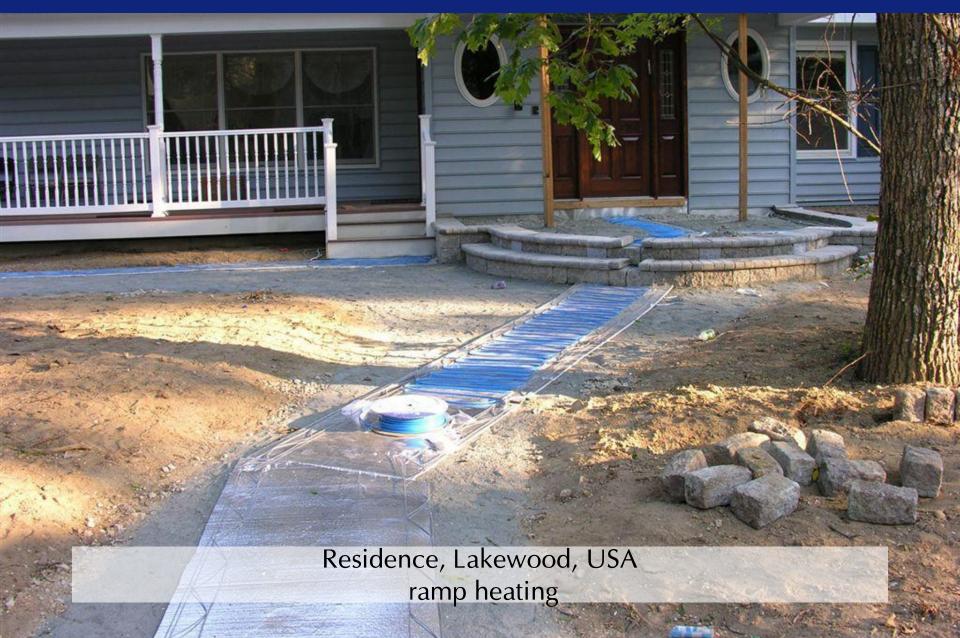

ramp heating, 570m lanes

NATO Military Unit, Liberec, Czech Republic >3600m gutters protection against snow and ice

Schiphol Airport, Amsterdam, The Netherlands walkway heating in the parking area

anti-frost protection in different areas of the largest sewage farm in Europe