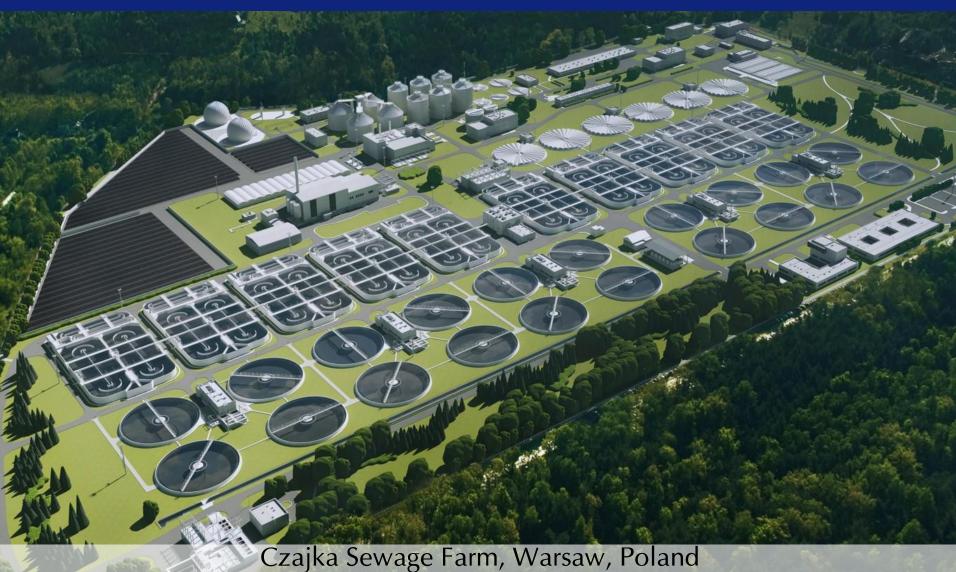

ramp heating, 570m lanes

NATO Military Unit, Liberec, Czech Republic >3600m gutters protection against snow and ice

Schiphol Airport, Amsterdam, The Netherlands walkway heating in the parking area

anti-frost protection in different areas of the largest sewage farm in Europe