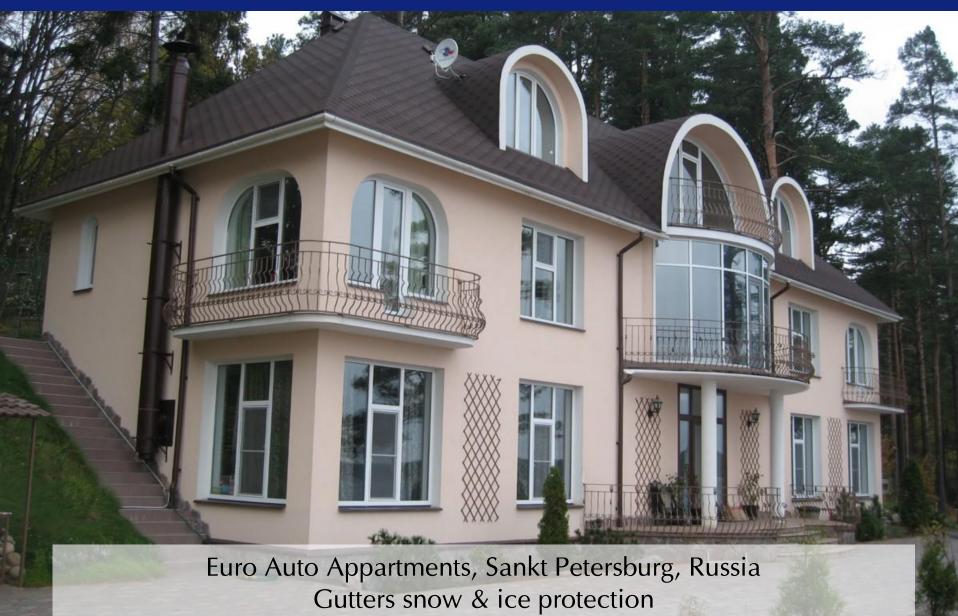

solutions for everyone









































Public Building, Liberec, Czech Republic gutters protection against snow and ice





















Hotel Belvedere, Zakopane, Poland underfloor heating in all bathrooms, gutters protection against snow and ice





























































































































ramp heating, 570m lanes

















NATO Military Unit, Liberec, Czech Republic >3600m gutters protection against snow and ice





















































































Schiphol Airport, Amsterdam, The Netherlands walkway heating in the parking area





anti-frost protection in different areas of the largest sewage farm in Europe

























James Turrel Skyspace, Canberra, Australia outdoor bench heating

25 MAY 2011











solutions for everyone