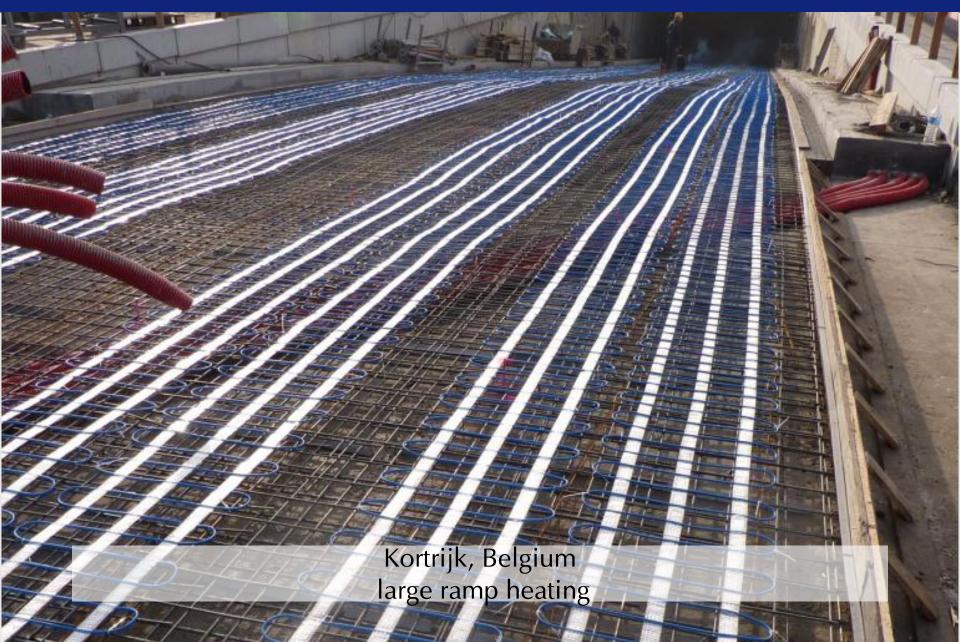

ramp heating, 570m lanes

NATO Military Unit, Liberec, Czech Republic >3600m gutters protection against snow and ice

Schiphol Airport, Amsterdam, The Netherlands walkway heating in the parking area

anti-frost protection in different areas of the largest sewage farm in Europe