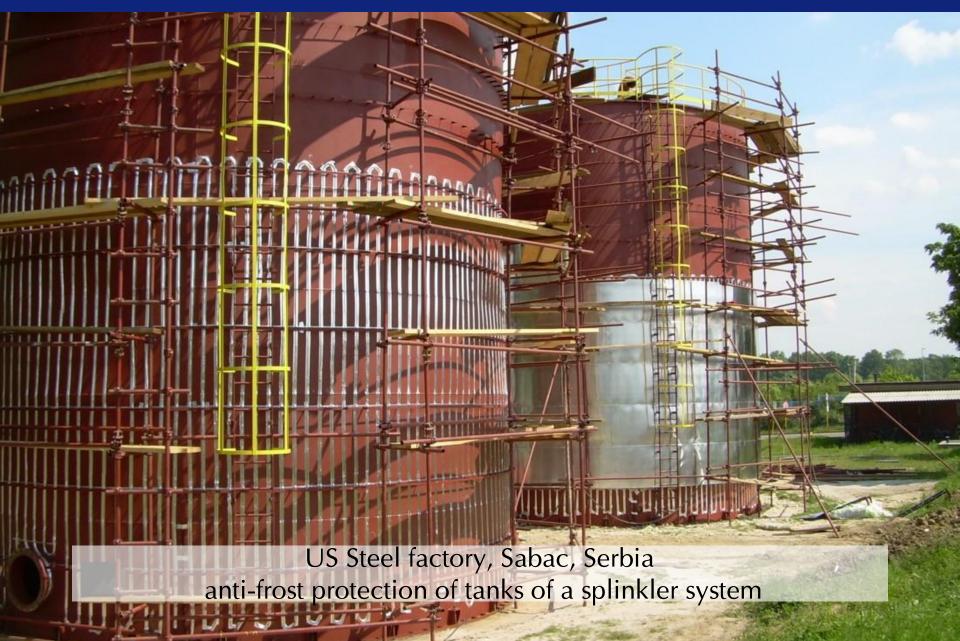

solutions for everyone









































Public Building, Liberec, Czech Republic gutters protection against snow and ice





















Hotel Belvedere, Zakopane, Poland underfloor heating in all bathrooms, gutters protection against snow and ice





























































































































ramp heating, 570m lanes

















NATO Military Unit, Liberec, Czech Republic >3600m gutters protection against snow and ice





















































































Schiphol Airport, Amsterdam, The Netherlands walkway heating in the parking area





anti-frost protection in different areas of the largest sewage farm in Europe

























James Turrel Skyspace, Canberra, Australia outdoor bench heating

25 MAY 2011











solutions for everyone