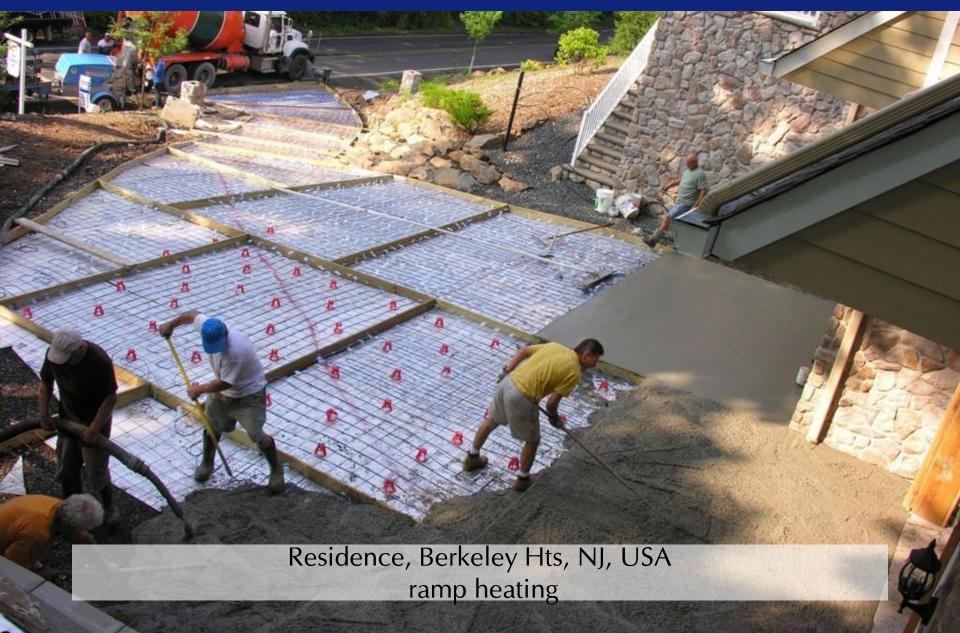

ramp heating, 570m lanes

NATO Military Unit, Liberec, Czech Republic >3600m gutters protection against snow and ice

Schiphol Airport, Amsterdam, The Netherlands walkway heating in the parking area

anti-frost protection in different areas of the largest sewage farm in Europe