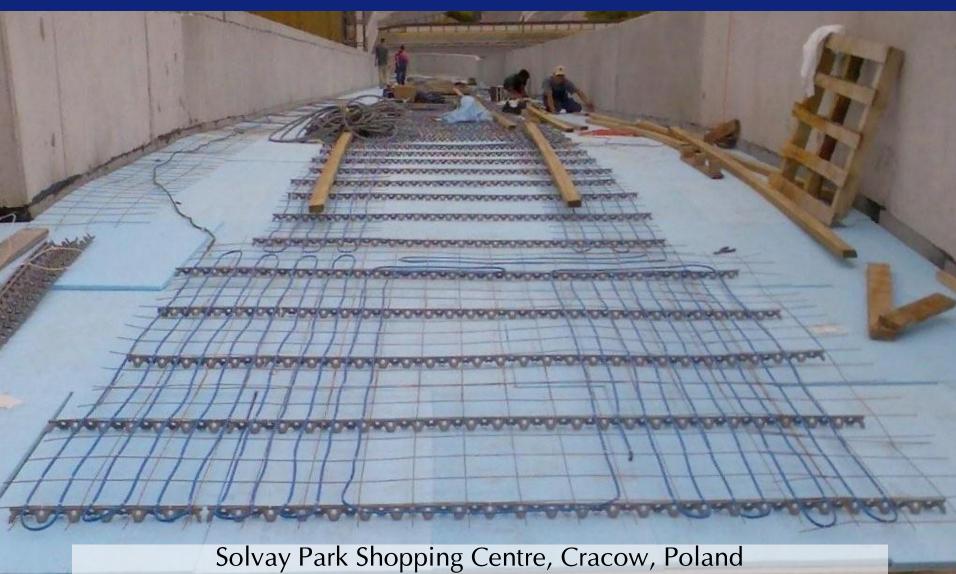

solutions for everyone









































Public Building, Liberec, Czech Republic gutters protection against snow and ice





















Hotel Belvedere, Zakopane, Poland underfloor heating in all bathrooms, gutters protection against snow and ice





























































































































ramp heating, 570m lanes

















NATO Military Unit, Liberec, Czech Republic >3600m gutters protection against snow and ice





















































































Schiphol Airport, Amsterdam, The Netherlands walkway heating in the parking area





anti-frost protection in different areas of the largest sewage farm in Europe

























James Turrel Skyspace, Canberra, Australia outdoor bench heating

25 MAY 2011











solutions for everyone