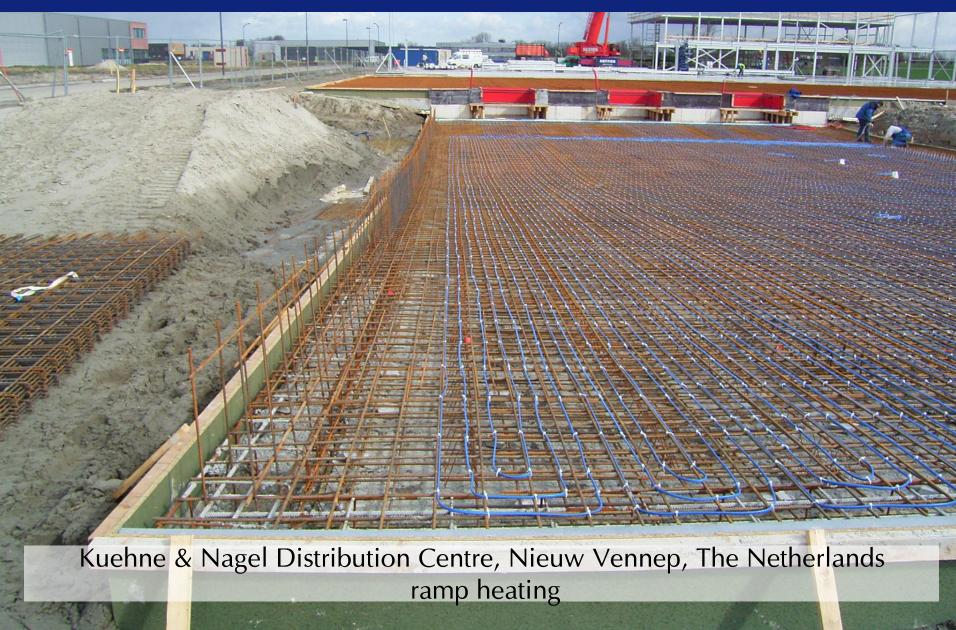

ramp heating, 570m lanes

NATO Military Unit, Liberec, Czech Republic >3600m gutters protection against snow and ice

Schiphol Airport, Amsterdam, The Netherlands walkway heating in the parking area

anti-frost protection in different areas of the largest sewage farm in Europe