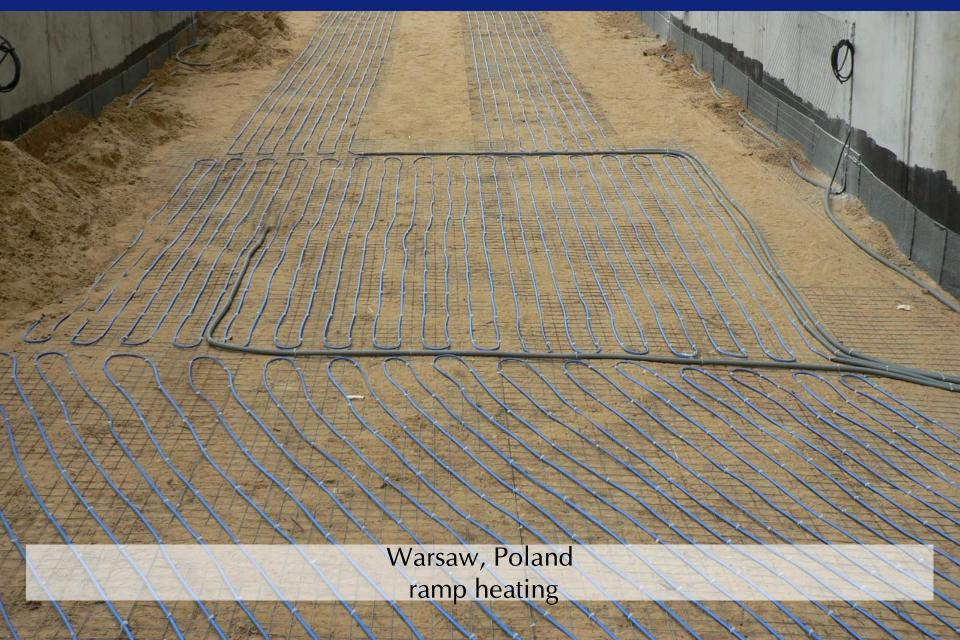

ramp heating, 570m lanes

NATO Military Unit, Liberec, Czech Republic >3600m gutters protection against snow and ice

Schiphol Airport, Amsterdam, The Netherlands walkway heating in the parking area

anti-frost protection in different areas of the largest sewage farm in Europe