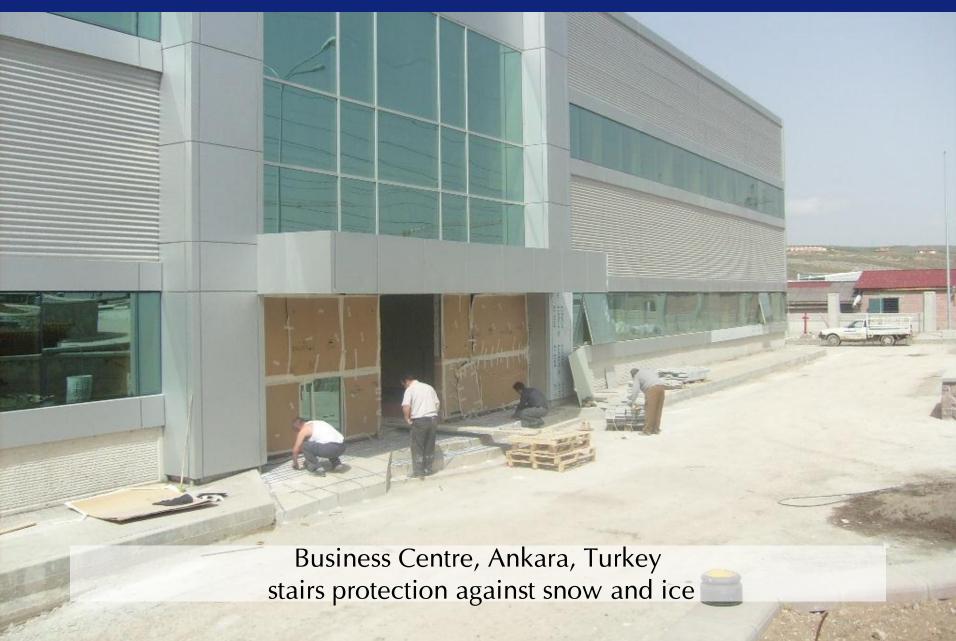

solutions for everyone









































Public Building, Liberec, Czech Republic gutters protection against snow and ice





















Hotel Belvedere, Zakopane, Poland underfloor heating in all bathrooms, gutters protection against snow and ice





























































































































ramp heating, 570m lanes

















NATO Military Unit, Liberec, Czech Republic >3600m gutters protection against snow and ice





















































































Schiphol Airport, Amsterdam, The Netherlands walkway heating in the parking area





anti-frost protection in different areas of the largest sewage farm in Europe

























James Turrel Skyspace, Canberra, Australia outdoor bench heating

25 MAY 2011











solutions for everyone