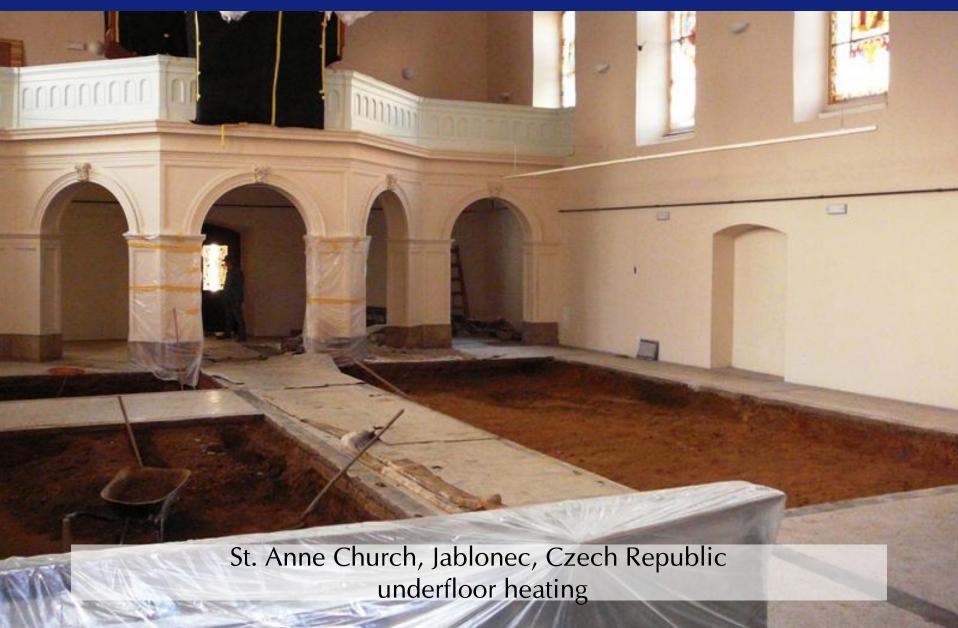

solutions for everyone

Public Building, Liberec, Czech Republic gutters protection against snow and ice

Hotel Belvedere, Zakopane, Poland underfloor heating in all bathrooms, gutters protection against snow and ice